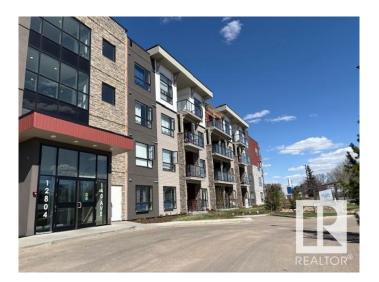

# \$284,900 - 202 12804 140 Avenue, Edmonton

MLS® #E4425023

#### \$284,900

2 Bedroom, 2.00 Bathroom, 1,095 sqft Condo / Townhouse on 0.00 Acres

Pembina, Edmonton, AB

"Excellent Value" This Large Corner Unit in Aloft Skyview Features Bright Open Floorplan with Oversized Windows. Great Kitchen with Upgraded Counters, Stainless Appliances and Large Pantry. Spacious Living Room with Garden Door Access to Balcony with North Facing Courtyard View. 2 BEDROOMS, 2 BATHROOMS plus DEN. Other Features Include In Suite Laundry, Titled UNDERGROUND Parking Stall. Amazing Views from the Roof Top Patio. Fantastic Location Close to All Amenities!

## **Community Information**

Address 202 12804 140 Avenue

Area Edmonton
Subdivision Pembina
City Edmonton
County ALBERTA

Province AB

Postal Code T6V 0M3