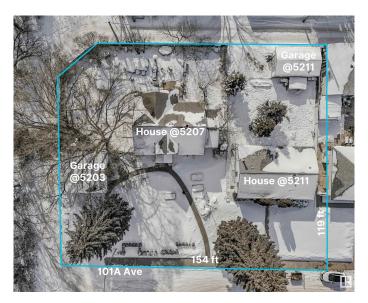

#### \$926,175

0 Bedroom, 1.00 Bathroom, Single Family on 0.00 Acres

Fulton Place, Edmonton, AB

**INVESTORS & BUILDERS!** Incredible development opportunity in Fulton Place! A rare 4 adjacent lots totaling 1683 SQM, zoned RS (Small Scale Residential) Total Lot dimensions: 154ft wide x 119ft deep. Perfect for multi-residential, dream homes, duplexes, townhouses, basement suites, garage/garden suites, or a multi-family infill. Two existing bungalows with garages and month-to-month renters offer immediate cash flow while you plan your project. Ideally located minutes from downtown, within walking distance to Capilano Mall, and close to Gold Bar Park, river valley trails, Rundle Park, and Hardisty Fitness Centre. Top schools like Hardisty, McEwan, and King's College add to its appeal. A prime opportunity in a thriving, well-connected communityâ€"don't miss your chance to invest in Fulton Place! To be sold with adjacent lot 5211 101A Ave for \$1,325,000.