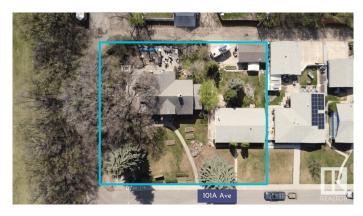

#### \$926,175

0 Bedroom, 1.00 Bathroom, Single Family on 0.00 Acres

Fulton Place, Edmonton, AB

**INVESTORS & BUILDERS!** Incredible development opportunity in Fulton Place! A rare 4 adjacent lots totaling 1683 SQM, zoned RS (Small Scale Residential) Total Lot dimensions: 154ft wide x 119ft deep. Perfect for multi-residential, dream homes, duplexes, townhouses, basement suites, garage/garden suites, or a multi-family infill. Two existing bungalows with garages and month-to-month renters offer immediate cash flow while you plan your project. Ideally located minutes from downtown, within walking distance to Capilano Mall, and close to Gold Bar Park, river valley trails, Rundle Park, and Hardisty Fitness Centre. Top schools like Hardisty, McEwan, and King's College add to its appeal. A prime opportunity in a thriving, well-connected communityâ€"don't miss your chance to invest in Fulton Place! To be sold with adjacent lot 5211 101A Ave for \$1,325,000.