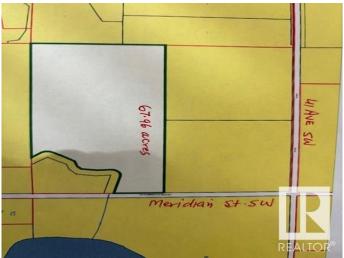

## \$2,582,480

0 Bedroom, 0.00 Bathroom, Single Family on 67.96 Acres

Edmonton South East, Edmonton, AB

67.96 acres, more or less. Located on 4510 Meridian Street SW, just South of 41 Ave SW, in City of Edmonton. Excellent investment property, rolling layout lands, great for future developments. These lands are scheduled to be developed residential in future. At present it is agricultural lands. According to City of Edmonton is new district planning plan. This area where this property is located is shown as FUTURE GROWTH AREA within City of Edmonton. These lands ready for your dream acreage home at a high grounds within these lands.

## **Community Information**

Address 4510 Meridian Street

Area Edmonton

Subdivision Edmonton South East

City Edmonton

County ALBERTA

Province AB

Postal Code T6X 2P5