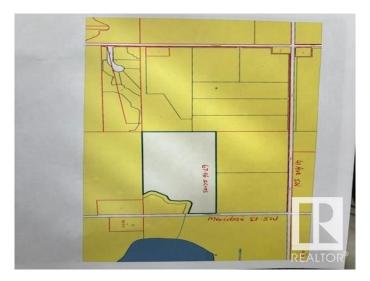

## \$2,582,480

0 Bedroom, 0.00 Bathroom, Single Family on 67.96 Acres

Edmonton South East, Edmonton, AB

67.96 acres, more or less. Located on 4510 Meridian Street SW, just South of 41 Ave SW, in City of Edmonton. Excellent investment property, rolling layout lands, great for future developments. These lands are scheduled to be developed residential in future. At present it is agricultural lands. According to City of Edmonton is new district planning plan. This area where this property is located is shown as FUTURE GROWTH AREA within City of Edmonton. These lands ready for your dream acreage home at a high grounds within these lands.

## **Community Information**

Address 4510 Meridian Street

Area Edmonton

Subdivision Edmonton South East

City Edmonton

County ALBERTA

Province AB

Postal Code T6X 2P5