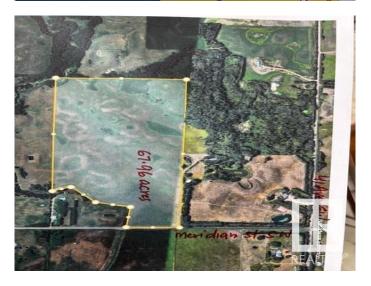

## \$2,582,480

0 Bedroom, 0.00 Bathroom, Single Family on 67.96 Acres

Edmonton South East, Edmonton, AB

67.96 acres, more or less. Located on 4510 Meridian Street SW, just South of 41 Ave SW, in City of Edmonton. Excellent investment property, rolling layout lands, great for future developments. These lands are scheduled to be developed residential in future. At present it is agricultural lands. According to City of Edmonton is new district planning plan. This area where this property is located is shown as FUTURE GROWTH AREA within City of Edmonton. These lands ready for your dream acreage home at a high grounds within these lands.

## **Community Information**

Address 4510 Meridian Street

Area Edmonton

Subdivision Edmonton South East

City Edmonton

County ALBERTA

Province AB

Postal Code T6X 2P5